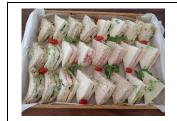

### **Assorted Sandwich Platter**

Combination of chicken mayo, ham cheese & tomato, cucumber & herb cream cheese, cheese & tomato. Three layers.

R550