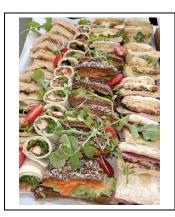

#### **Gourmet Sandwich Platter**

Mix of different breads (wraps, Paninis, Tramezzini) ham, cheese + creamy basil pesto | cheddar + pepperdew | chicken mayo + lettuce | humus, carrot, cucumber + Rainbow peppers | dill, lettuce + mustard/mayo | Mediterranean grilled veg.